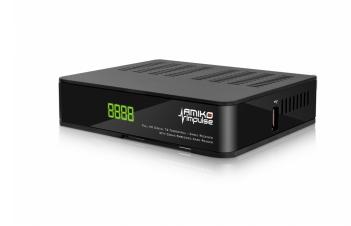

## Amiko Impulse T2/C

Amiko Impulse T2/C

Full HD Digital T2 Terrestrial / Cable Receiver with Conax Embedded Card Reader Conax Embedded Card Reader MKV, AVI, MPEG, TS, VOB, MP3, JPEG Playback Channel Recording to External Storage Devices Full HD 1080p Output YouTube Videos USB WiFi Support (Ralink RT5370 chip only) One High Speed USB2.0 Slot

## Description

- One Conax Embedded card reader
- 6000 channels (TV and Radio) programmable
- External IR Sensor (Included in the package)
- Mountable on TV (Sticker included in the package)
- One High Speed USB 2.0 Connection
- USB WiFi Support (Ralink RT5370 chip only)
- YouTube videos (3rd party content, subject to availability)
- RSS Reader & Weather Forecast Functions (USB WiFi connection required)
- Full HD (1080p) Output via HDMI
- Channel Recording to External Storage Devices
- Timeshift support
- Channel Recording & Timeshifting Simulteniously (optional)
- Channel switching time less than 1 second
- True-color, User Friendly On-Screen Display (OSD)
- Full Picture In Graphic (PIG) function
- Electronic Program Guide (EPG) for on screen channel information