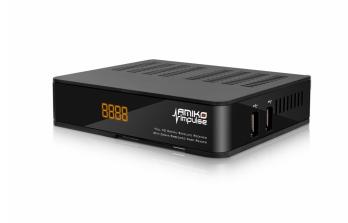

## **AMIKO Impulse SAT**

AMIKO Impulse SAT

FULL HD DIGITAL SATELLITE RECEIVER & MEDIA PLAYER WITH CARD READER Conax Embedded Card Reader MKV, AVI, MPEG, TS, VOB, MP3, JPEG Playback Channel Recording to External Storage Devices Full HD 1080p Output YouTube Videos USB WiFi Support (Ralink RT5370 chip only) Two High Speed USB2.0 Slots