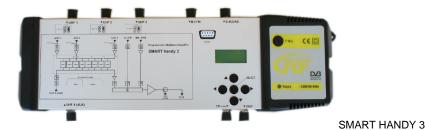

## **SMART HANDY 3**

**\*** 

Programmable MATV headend SMART handy® is a compact MATV headend with selective and programmable UHF and VHF filters. The headend is able to process up to 8 UHF channels. The bandwidth of each of these filters can be 1...6 channel (8...48 MHz). SMART handy® is very easy to install and programm. The block diagram of front panel indicates clearly how the switches, connectors and signal paths are connected to each other. You need just to select inputs for different antennas, program the channels with the bulit-in programmer and adjust the desired output level. In the same time you handly would have studied the competitor's programme unit.

## **Features**

- ? 8 programmable UHF channel's
- ? Each filter 1...6 channels
- ? Built-in programmer
- ? Clearly indicated signal path selections
- ? Small size, 2,2dm3/0,9kg
- ? Quick and easy to program